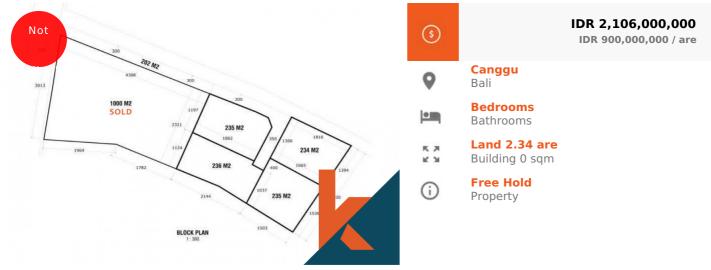

## Description

This 234m2 land is situated in the area of Batu Bolong, in Canggu. It provides you with a direct access to Echo Beach, the prime surf spot of Canggu and its numerous restaurants and beach shops. This land is facing the main road of Jalan Pantai Batu Bolong. This plot holds the Permukiman permits mea...Read more

## **General Informations**

Code : **PL1006** Land Size : 2.34 are Year Built:

Location : Canggu Building Size : **0** sqm

**Distance To** beach : Echo Beach airport : 40 min market : 5 min