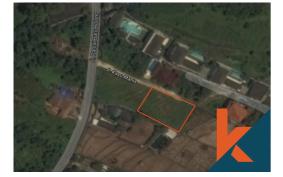

## Description

This 234m2 land is situated in the area of Batu Bolong, in Canggu. It provides you with a direct access to Echo Beach, the prime surf spot of Canggu and its numerous restaurants and beach shops. This land is facing the main road of Jalan Pantai Batu Bolong. This plot holds the Permukiman permits mea...Read more

## **General Informations**

Code : **PL1006** Land Size : 2.34 are Year Built:

Location : Canggu Building Size : **0** sqm

**Distance To** beach : Echo Beach airport : 40 min market : 5 min