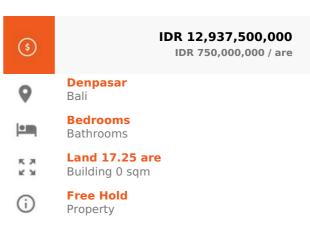

## **General Informations**

Code : **CLS115** Land Size : **17.25** are Year Built:

Location : **Denpasar** Building Size : **0** sqm