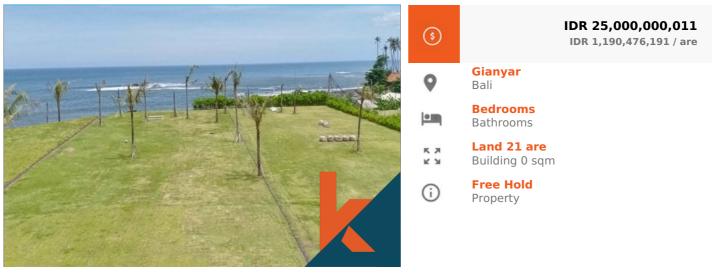

### Description

Waterfront Private Estate is located in Pabean Beach Gianyar regency.Pabean Beach is located 40 minutes from Ngurah Rai International airport, 15

minutes from Sanur and the new Mayo Clinic.

### **General Informations**

Code : **CLAS464** Land Size : **21** are Year Built:

Location : **Gianyar** Building Size : **0** sqm