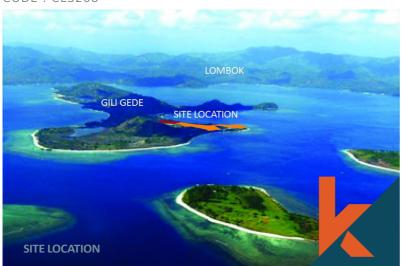

# UNIQUE KAVLING OPPORTUNITY IN GILI GEDE LOMBOK

CODE: CLS268

## Description

If you are interested in a great opportunity you need to know about this gem of an island located only 1 hour by car from Lombok International Airport. You have the options to choose from small plots in a stunning Gili Gede island. The area is also known as surfing and diving spots in Lombok.