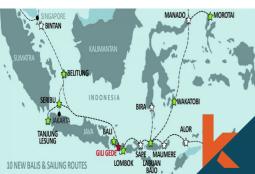

## Description

If you are interested in a great opportunity you need to know about this gem of an island located only 1 hour by car from Lombok International Airport. You have the options to choose from small plots in a stunning Gili Gede island. The area is also known as surfing and diving spots in Lombok.

### Distance To

beach: airport: market: