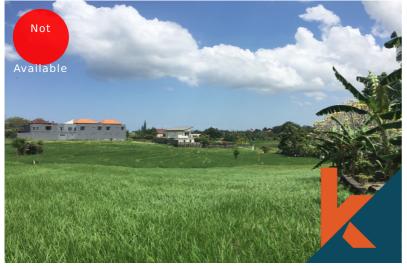

## FANTASTIC RICE FIELD VIEW LAND

CODE : PL1027

| \$         |                                     | IDR 3,000,000,000<br>IDR 375,000,000 / are |
|------------|-------------------------------------|--------------------------------------------|
| 9          | <b>Pererenan</b><br>Bali            |                                            |
|            | Bedrooms<br>Bathrooms               |                                            |
| К Я<br>К Я | <b>Land 8 are</b><br>Building 0 sqm |                                            |
| i          | <b>Free Hold</b><br>Property        |                                            |
|            |                                     |                                            |

## Description

This is truly an amazing piece of land facing south west with the most gorgeous rice field views. The land is sitting on top of a hill and this freehold land is offering the absolute best location in the prime area of Pererenan. One of the best pieces of land with magnificent rice field views. This...<u>Read more</u>