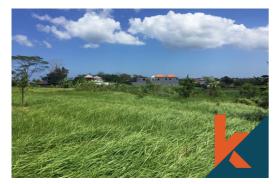

## FANTASTIC RICE FIELD VIEW LAND

CODE : PL1027

| \$         |                                     | IDR 3,000,000,000<br>IDR 375,000,000 / are |
|------------|-------------------------------------|--------------------------------------------|
| 9          | <b>Pererenan</b><br>Bali            |                                            |
|            | Bedrooms<br>Bathrooms               |                                            |
| К Я<br>К Я | <b>Land 8 are</b><br>Building 0 sqm |                                            |
| i          | <b>Free Hold</b><br>Property        |                                            |
|            |                                     |                                            |

## Description

This is truly an amazing piece of land facing south west with the most gorgeous rice field views. The land is sitting on top of a hill and this freehold land is offering the absolute best location in the prime area of Pererenan. One of the best pieces of land with magnificent rice field views. This...<u>Read more</u>