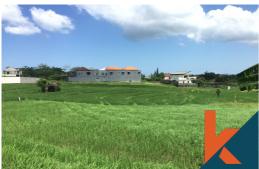

## FANTASTIC RICE FIELD VIEW LAND

CODE : PL1027

| \$         |                                     | IDR 3,000,000,000<br>IDR 375,000,000 / are |
|------------|-------------------------------------|--------------------------------------------|
| 9          | <b>Pererenan</b><br>Bali            |                                            |
|            | Bedrooms<br>Bathrooms               |                                            |
| К Я<br>К Я | <b>Land 8 are</b><br>Building 0 sqm |                                            |
| i          | <b>Free Hold</b><br>Property        |                                            |
|            |                                     |                                            |

## Description

This is truly an amazing piece of land facing south west with the most gorgeous rice field views. The land is sitting on top of a hill and this freehold land is offering the absolute best location in the prime area of Pererenan. One of the best pieces of land with magnificent rice field views. This...<u>Read more</u>