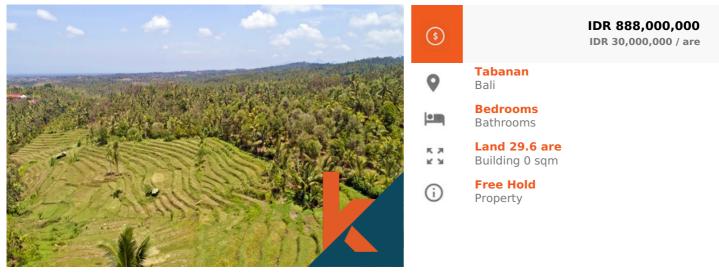

### Description

This land features gentle slopes with volcano views in Negara. Set in a quiet part of northern Bali, this property has a long term lease that can be as long as 83 years currently and the seller would consider flexibility with payment options. Ideal for a serene home and an escape to true Bali paradi...<u>Read more</u>

### General Informations

Code : **CLG554** Land Size : **29.6** are Year Built:

Location : **Tabanan** Building Size : **0** sqm