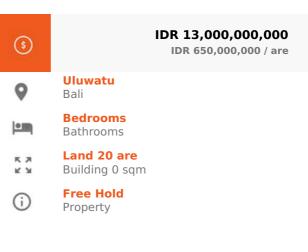

#### Description

Experience tropical living with this exceptional 20-are freehold land plot in Uluwatu. Conveniently located with direct access to the main road and just a short walk to the beach, this property offers the perfect blend of accessibility and tranquility.

### **General Informations**

Code : **LD83** Land Size : **20** are Year Built:

Location : **Uluwatu** Building Size : **0** sqm