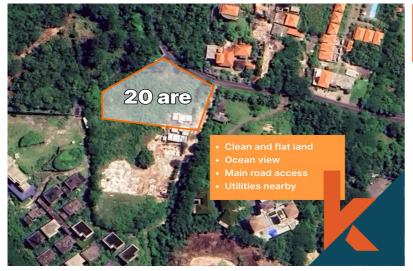

#### Description

Experience tropical living with this exceptional 20-are freehold land plot in Uluwatu. Conveniently located with direct access to the main road and just a short walk to the beach, this property offers the perfect blend of accessibility and tranquility.

### **General Informations**

Code : **LD83** Land Size : **20** are Year Built:

Location : **Uluwatu** Building Size : **0** sqm