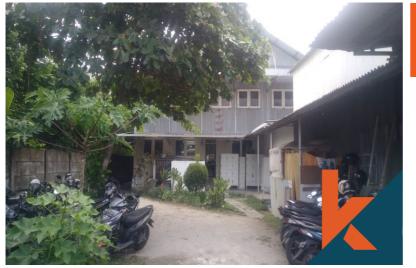

## GREAT LOCATION LAND WITH BUILDING INCLUDED

CODE : CLK285

IDR 4,389,141,919 / 3 years IDR 1,463,047,306 / year  $(\mathbf{s})$ IDR 66,502,150 / are / year **Berawa** 0 Bali **Bedrooms** Bathrooms Land 22 are Building 10 sqm K 3 **Lease Hold** (i) / 3 years

#### Description

This good size land has a very strategic and ideal location in Berawa. It can be used for commercial and residential purpose at the same time. The strategic location gives you an ideal room to use the front of the land located by the street as a commercial property while the rest can be used to buil...<u>Read more</u>