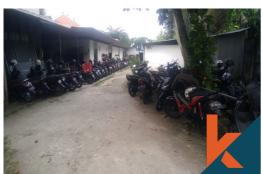

## GREAT LOCATION LAND WITH BUILDING INCLUDED

CODE : CLK285

IDR 4,389,141,919 / 3 years IDR 1,463,047,306 / year  $(\mathbf{s})$ IDR 66,502,150 / are / year **Berawa** 0 Bali **Bedrooms** Bathrooms Land 22 are Building 10 sqm K 3 **Lease Hold** (i) / 3 years

#### Description

This good size land has a very strategic and ideal location in Berawa. It can be used for commercial and residential purpose at the same time. The strategic location gives you an ideal room to use the front of the land located by the street as a commercial property while the rest can be used to buil...<u>Read more</u>