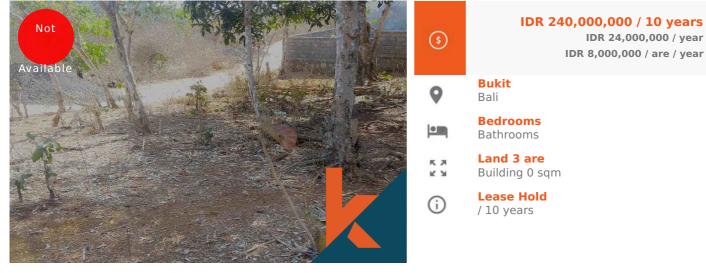

# LEASEHOLD LAND 3 ARE NEAR BALANGAN BEACH

CODE : JIMLH300

## Description

This land located in Balangan, approximately 400m from Balangan Beach and facing to Pecatu Golf Course. With its measurement only 3 are, and hotels and bungalows are around the land, this land is perfect to make private villa for daily rental or for surfer camp. Periode of leasehold until 18th Octo...<u>Read more</u>

## **General Informations**

Code : **JIMLH300** Land Size : **3** are Year Built:

Location : **Bukit** Building Size : **0** sqm

Distance To