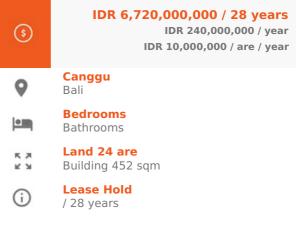

## **General Informations**

Code : LD23 Land Size : 24 are Year Built:

Location : Canggu Building Size : **452** sqm

airport : market :