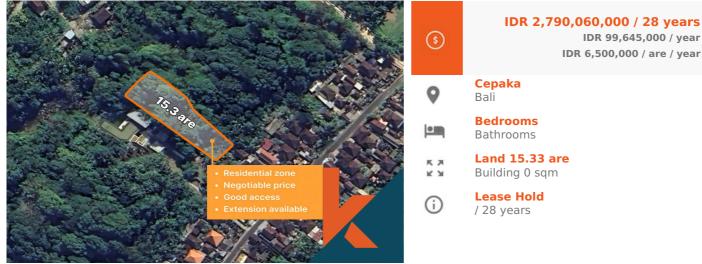

IDR 99,645,000 / year

IDR 6,500,000 / are / year

## Description

Discover a great residential leasehold opportunity on the riverside of Nyambu, offering a peaceful and picturesque setting. This exceptional plot is located in a designated residential zone, making it perfect for building your dream home or a tranquil retreat. With good access, the property en...Read more

## **General Informations**

Code : **LD155** Land Size : 15.33 are Year Built:

Location : Cepaka Building Size : **0** sqm

**Distance To** beach : 5 minutes airport : 60 minutes

market : 5 minutes