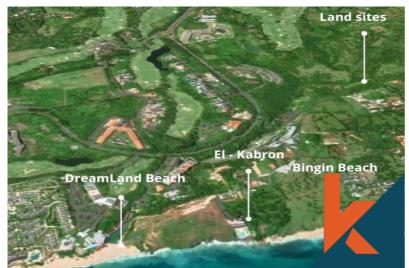

# 1.89 HECTARE LAND FOR SALE IN DESIRED BINGIN LOCATION

CODE: PLSR030

### Description

This 1.89-hectare piece of land in the sought-after Bingin area is a rare opportunity. It has hills, jungle, and a sunrise view. The land is located in Bingin Pecatu, South Kuta, and is available for both freehold and leasehold. The freehold price is IDR 700 million/are, and the leasehold price i...Read more

#### **General Informations**

Code : **PLSR030** Land Size : **189** are

Year Built:

Location : **Pecatu**Building Size : **0** sqm

beach : 2 minutes
airport : 1 hour
market : 10 minutes