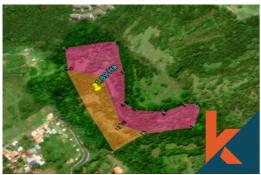

**Land 189 are** Building 0 sqm

Lease Hold

(i) Lease Ho / 28 years

#### **General Informations**

Code : **PLSR030** Land Size : **189** are

Year Built:

Location : **Pecatu**Building Size : **0** sqm

beach : 2 minutes
airport : 1 hour
market : 10 minutes