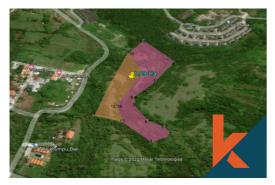

**Land 189 are** Building 0 sqm

Lease Hold

(i) Lease Ho / 28 years

#### **General Informations**

Code : **PLSR030** Land Size : **189** are

Year Built:

Location : **Pecatu**Building Size : **0** sqm

beach : 2 minutes
airport : 1 hour
market : 10 minutes