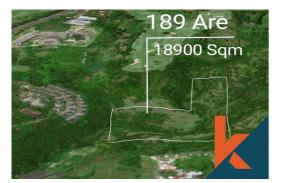

**Land 189 are** Building 0 sqm

Lease Hold

(i) Lease Ho / 28 years

#### **General Informations**

Code : **PLSR030** Land Size : **189** are

Year Built:

Location : **Pecatu**Building Size : **0** sqm

beach : 2 minutes
airport : 1 hour
market : 10 minutes