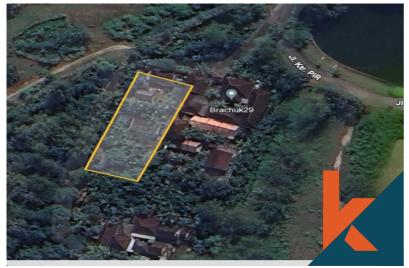

## Kibarer Property Jalan Petitenget No.9 Seminyak, Badung, Bali - Indonesia +62 361 474 12 12

contact@kibarerproperty.com

13.5 ARE LAND WITH GREAT LOCATION OF PECATU CODE : CLD577

## Description

Nestled in a quiet area , literally on the Edge of Pecatu Indah Resort , closed to Bali Best Golf Course , 5 minutes to Dreamland Beach , the access from KLAPA Resort , 7 minutes from famous Bingin Beach , walking distance to New Kuta Golf . This land is offer pink zone with beach accsess...<u>Read more</u>