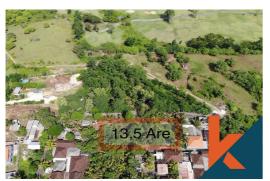

## **General Informations**

Code : **CLD577** Land Size : **13.5** are Year Built:

Location : **Pecatu** Building Size : **0** sqm