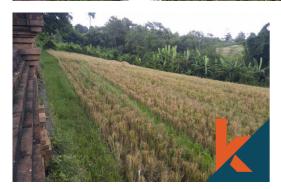

## Description

This river side commercial land is located in a central area of Pererenan. It has a great 41 meter wide main street frontage. Land has a slightly sloppy shape. Water and electricity is already available on the site. Perfect to buy as an investment as it is ideal to build a cafe, restaurant or a smal...Read more