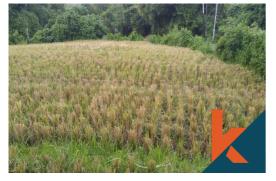

## Description

This river side commercial land is located in a central area of Pererenan. It has a great 41 meter wide main street frontage. Land has a slightly sloppy shape. Water and electricity is already available on the site. Perfect to buy as an investment as it is ideal to build a cafe, restaurant or a smal...Read more