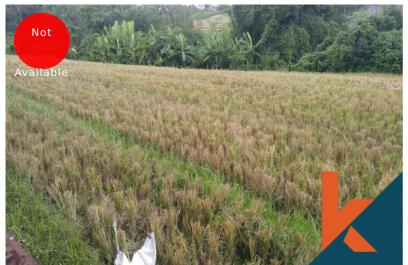

## Description

This river side commercial land is located in a central area of Pererenan. It has a great 41 meter wide main street frontage. Land has a slightly sloppy shape. Water and electricity is already available on the site. Perfect to buy as an investment as it is ideal to build a cafe, restaurant or a smal...Read more