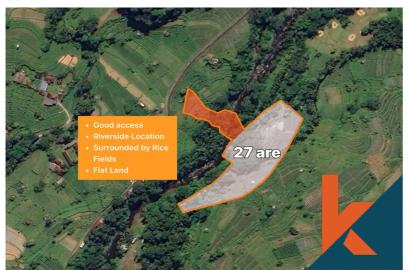

### IDR 5,292,000,000 / 28 years

IDR 189,000,000 / year IDR 7,000,000 / are / year

Sidemen

Bali

Bedrooms

**Land 27 are**Building 0 sqm

## Description

Discover a rare long leasehold land opportunity in the tranquil and rapidly rising area of Sidemen. This beautiful riverside plot is perfectly suited for a commercial project such as an eco-resort, wellness retreat, or boutique accommodation. Surrounded by a protected green zone, the land...Read more

### **General Informations**

Code : **LD171** 

Land Size : 27 are

Year Built:

Location : **Sidemen** 

Building Size: 0 sqm