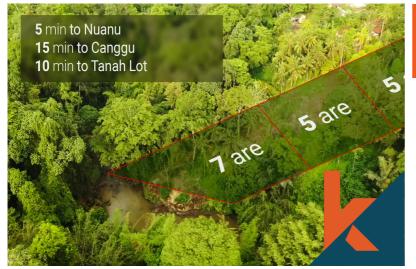

### Description

Nice Plot in total have 22 are land size in Buwit . Possible to take small plot into 5 are , 5 are , 5 are , 7 are or take total plot 22 are . 31 years + 20 (extendable) . Possible lease for 31 years and 20 extend . This land has jungle and rivers views , no co...<u>Read more</u>

### Distance To

beach 10 minutes : airport 1 Hour 45 minutes : market 5 minutes :