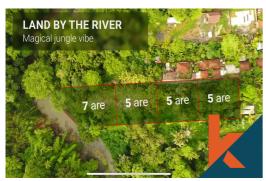

### Description

Nice Plot in total have 22 are land size in Buwit . Possible to take small plot into 5 are , 5 are , 5 are , 7 are or take total plot 22 are . 31 years + 20 (extendable) . Possible lease for 31 years and 20 extend . This land has jungle and rivers views , no co...<u>Read more</u>