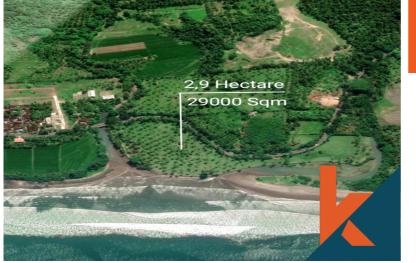

# EXPANSIVE OF 290 ARE BEACHFRONT LAND IN TABANAN FOR SAL...

CODE : PLSR034

### Description

This 2.9-hectare plot of land is located in Selemadeg Tabanan with stunning views of the beach, river, and mountains. It is perfect for a variety of uses, including agriculture, development, or personal retreats.

## **General Informations**

Code : **PLSR034** Land Size : **290** are Year Built:

Location : **Tabanan** Building Size : **0** sqm