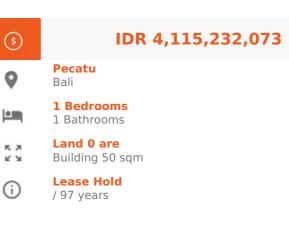

## **General Informations**

Code : **PVST042B** Land Size : **0** are Year Built: **2024** 

Location : **Pecatu** Building Size : **50** sqm