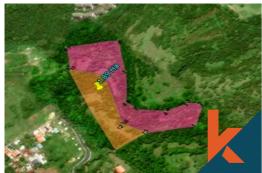

Land 189 are Building 0 sqm

**Lease Hold** 

/ 29 years

#### **General Informations**

Code: PLSR030 Land Size: 189 are

Year Built:

Location: Pecatu Building Size: 0 sqm

Distance To

beach: 2 minutes airport: 1 hour market: 10 minutes