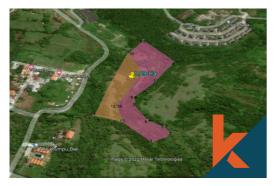

Land 189 are Building 0 sqm

**Lease Hold** 

/ 29 years

#### **General Informations**

Code: PLSR030 Land Size: 189 are

Year Built:

Location: Pecatu Building Size: 0 sqm

Distance To

beach: 2 minutes airport: 1 hour market: 10 minutes