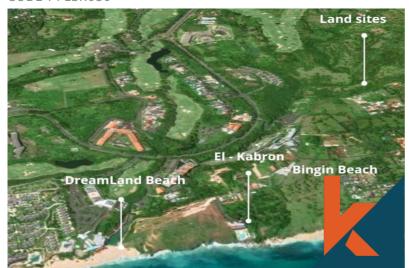

# 1.89 HECTARE LAND FOR SALE IN DESIRED BINGIN LOCATION

CODE: PLSR030

## Description

This 1.89-hectare piece of land in the sought-after Bingin area is a rare opportunity. It has hills, jungle, and a sunrise view. The land is located in Bingin Pecatu, South Kuta, and is available for both freehold and leasehold. The freehold price is IDR 700 million/are, and the leasehold price i...Read more

#### **General Informations**

Code: PLSR030 Land Size: 189 are

Year Built:

Location: Pecatu Building Size: 0 sqm

Distance To

beach: 2 minutes airport: 1 hour market: 10 minutes