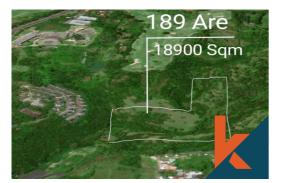

Land 189 are Building 0 sqm

**Lease Hold** 

/ 29 years

#### **General Informations**

Code: PLSR030 Land Size: 189 are

Year Built:

Location: Pecatu Building Size: 0 sqm

Distance To

beach: 2 minutes airport: 1 hour market: 10 minutes