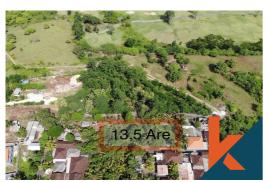

#### Description

Nestled in a quiet area , literally on the Edge of Pecatu Indah Resort , closed to Bali Best Golf Course , 5 minutes to Dreamland Beach , the access from KLAPA Resort , 7 minutes from famous Bingin Beach , walking distance to New Kuta Golf . This land is offer pink zone with beach accsess...Read more

#### **General Informations**

Code : **CLD577** Land Size : 13.5 are Year Built:

Location : Pecatu Building Size : **0** sqm