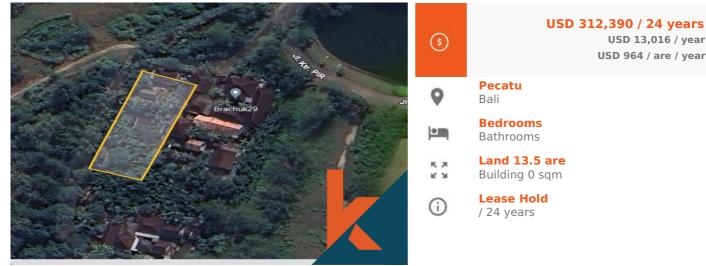

## **Kibarer Property** Jalan Petitenget No.9 Seminyak, Badung, Bali - Indonesia +62 361 474 12 12

contact@kibarerproperty.com

USD 13,016 / year

USD 964 / are / year

# 13.5 ARE LAND WITH GREAT LOCATION OF PECATU

CODE : CLD577

#### **General Informations**

Code : **CLD577** Land Size : 13.5 are Year Built:

Location : Pecatu Building Size : **0** sqm