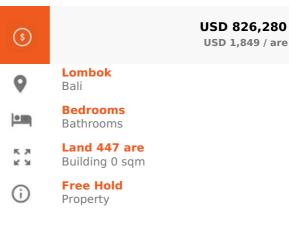

## **General Informations**

Code : CLM143 Land Size : 447 are Year Built:

Location : Lombok Building Size : **0** sqm

### **Distance To**

beach : beachfront airport : 20 minutes market : 5 minutes