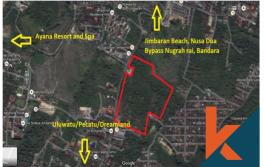

## EXCELLENT FREEHOLD PLOT OF LAND IDEAL FOR INVESTMENT

CODE: LD31

USD 19,897,886

USD 49,621 / are

Jimbaran

**Bedrooms**Bathrooms

Land 401 are Building 0 sgm

## Description

A rare opportunity to acquire a size-able freehold plot of land in Jimbaran with Cliff side views of Bali Sea , Nusa Dua and Ngurah Rai Airport . Despite been located on the cliff side of Jalan Raya Uluwatu , the land has a 90% flat area and only 10% sloping ratio . Prefect for a commercial propert...Read more

Code: LD31

Land Size : 401 are

Year Built:

Location : **Jimbaran**Building Size : **0** sqm