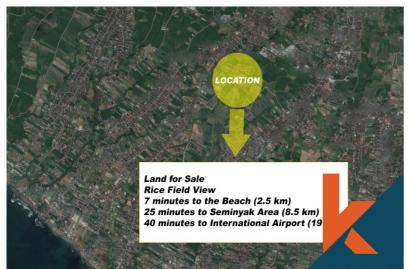

### Description

Long lease plot of land divide in two options . The 10 Are plot of land has unobstructed rice field view and it comes with complete IMB, project for villa and 35 years lease. The second land behind has 8.7 are and 30 years lease. Wide access, minutes away from Deus, Echo Beach. The land is lo...Read more

# Distance To

beach: airport: market: