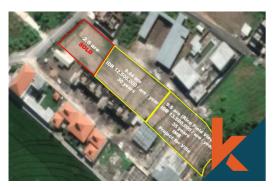

### Description

Long lease plot of land divide in two options . The 10 Are plot of land has unobstructed rice field view and it comes with complete IMB, project for villa and 35 years lease. The second land behind has 8.7 are and 30 years lease. Wide access, minutes away from Deus, Echo Beach. The land is lo...Read more

# **General Informations**

Code: LD38

Land Size: 18.7 are

Year Built:

Location: Echo Beach Building Size: 0 sqm