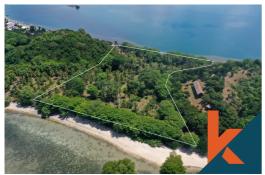

## Description

Beachfront 2 hectares of flat land, perfectly located in west part of Gili Gede, near Lombok

Direct access to 2 beaches of 150 meter each, at each side of the land: one on the East for sunrise and one on the West for sunset and stunning unobstructed views across the ocean.