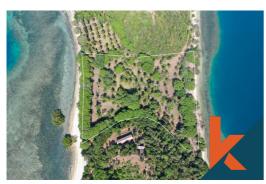

## Description

Beachfront 2 hectares of flat land, perfectly located in west part of Gili Gede, near Lombok

Direct access to 2 beaches of 150 meter each, at each side of the land: one on the East for sunrise and one on the West for sunset and stunning unobstructed views across the ocean.