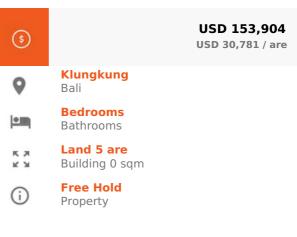

# **General Informations**

Code : **CLK367** Land Size : **5** are Year Built:

Location : **Klungkung** Building Size : **0** sqm

## Distance To

Harbor : **15 Minutes** airport : **1 hour** Beach : **20 minutes**