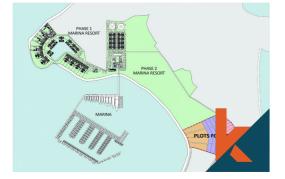

#### Description

If you are interested in a great opportunity you need to know about this gem of an island located only 1 hour by car from Lombok International Airport. You have the options to choose from small plots in a stunning Gili Gede island. The area is also known as surfing and diving spots in Lombok.