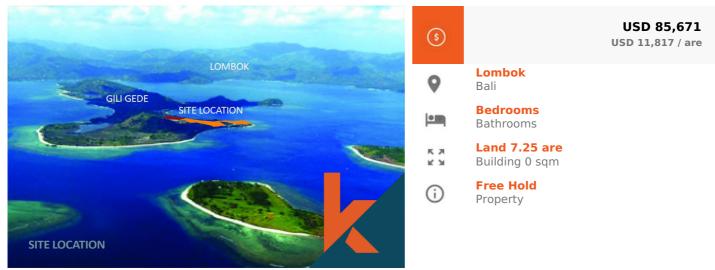

#### Description

If you are interested in a great opportunity you need to know about this gem of an island located only 1 hour by car from Lombok International Airport. You have the options to choose from small plots in a stunning Gili Gede island. The area is also known as surfing and diving spots in Lombok.

## **General Informations**

Code : **CLS268** Land Size : **7.25** are Year Built:

Location : **Lombok** Building Size : **0** sqm

SUMATRA SUMATRA SERIBUL SERIBU