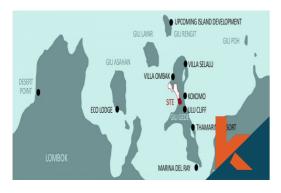

#### Description

If you are interested in a great opportunity you need to know about this gem of an island located only 1 hour by car from Lombok International Airport. You have the options to choose from small plots in a stunning Gili Gede island. The area is also known as surfing and diving spots in Lombok.