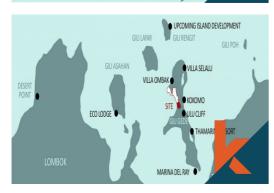

# UNIQUE KAVLING OPPORTUNITY IN GILI GEDE LOMBOK

CODE: CLS268

**USD 86,150** 

USD 11,883 / are

Lombok

Bali

Bedrooms

Bathrooms

## Description

If you are interested in a great opportunity you need to know about this gem of an island located only 1 hour by car from Lombok International Airport. You have the options to choose from small plots in a stunning Gili Gede island. The area is also known as surfing and diving spots in Lombok.