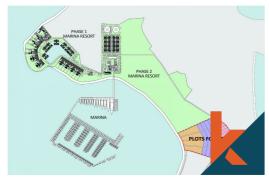

## Description

If you are interested in a great opportunity you need to know about this gem of an island located only 1 hour by car from Lombok International Airport. You have the options to choose from small plots in a stunning Gili Gede island. The area is also known as surfing and diving spots in Lombok.