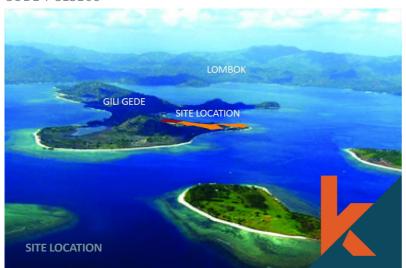

## Description

If you are interested in a great opportunity you need to know about this gem of an island located only 1 hour by car from Lombok International Airport. You have the options to choose from small plots in a stunning Gili Gede island. The area is also known as surfing and diving spots in Lombok.