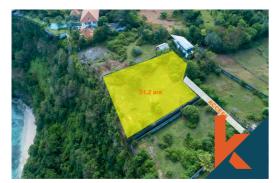

# UNIQUE CLIFF LAND WITH IMB AND PROJECT FOR SALE

CODE: LD41

USD 3,292,498

USD 105,529 / are

Uluwatu

Bali

Bedrooms

Bathrooms

Land 31.2 are Building 0 sgm

Free Hold Property

## Description

Beautiful cliff front land for sale , located in Pandawa Cliff . The land offers full ocean views ,comes with ready IMB and plan for ROI property. The plot of land has wide easy access access and is surrounded by high end villas . It is a great opportunity available for sale in Bali .

#### **General Informations**

Code: LD41

Land Size: 31.2 are

Year Built:

Location : **Uluwatu** 

Building Size : **0** sqm