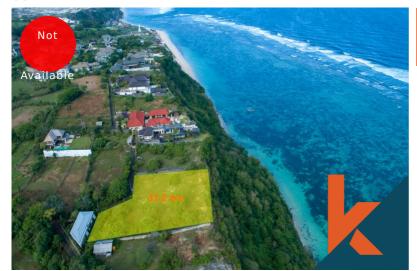

# UNIQUE CLIFF LAND WITH IMB AND PROJECT FOR SALE

CODE: LD41

USD 3,292,498

USD 105,529 / are

Uluwatu

Bali

Bedrooms

Bathrooms

Land 31.2 are Building 0 sgm

Free Hold Property

## Description

Beautiful cliff front land for sale , located in Pandawa Cliff . The land offers full ocean views ,comes with ready IMB and plan for ROI property. The plot of land has wide easy access access and is surrounded by high end villas . It is a great opportunity available for sale in Bali .

#### **General Informations**

Code: LD41

Land Size: 31.2 are

Year Built:

Location : **Uluwatu** 

Building Size : **0** sqm