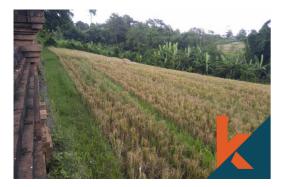

## Description

This river side commercial land is located in a central area of Pererenan. It has a great 41 meter wide main street frontage. Land has a slightly sloppy shape. Water and electricity is already available on the site. Perfect to buy as an investment as it is ideal to build a cafe, restaurant or a smal...Read more