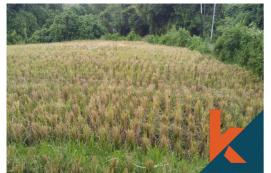

## Description

This river side commercial land is located in a central area of Pererenan. It has a great 41 meter wide main street frontage. Land has a slightly sloppy shape. Water and electricity is already available on the site. Perfect to buy as an investment as it is ideal to build a cafe, restaurant or a smal...Read more