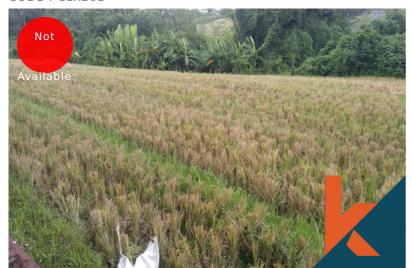

## Description

This river side commercial land is located in a central area of Pererenan. It has a great 41 meter wide main street frontage. Land has a slightly sloppy shape. Water and electricity is already available on the site. Perfect to buy as an investment as it is ideal to build a cafe, restaurant or a smal...Read more