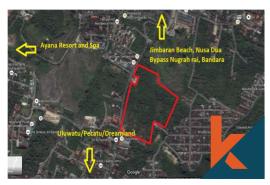

## Description

A rare opportunity to acquire a size-able freehold plot of land in Jimbaran with Cliff side views of Bali Sea , Nusa Dua and Ngurah Rai Airport . Despite been located on the cliff side of Jalan Raya Uluwatu , the land has a 90% flat area and only 10% sloping ratio . Prefect for a commercial propert...<u>Read more</u>

## **Distance To**

beach : 5 minutes airport : 25 minutes market : 1 minutes