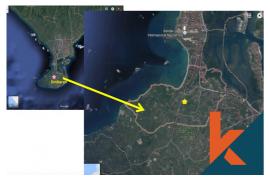

## Description

A rare opportunity to acquire a size-able freehold plot of land in Jimbaran with Cliff side views of Bali Sea , Nusa Dua and Ngurah Rai Airport . Despite been located on the cliff side of Jalan Raya Uluwatu , the land has a 90% flat area and only 10% sloping ratio . Prefect for a commercial propert...<u>Read more</u>