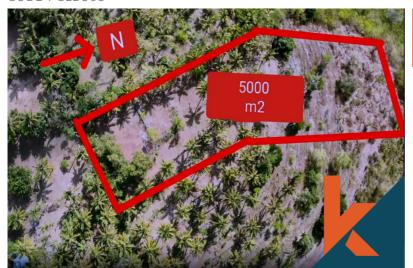

# EXPANSIVE 50 ARE LAND WITH OCEAN VIEW IN NUSA PENIDA

CODE · CLD568

**USD 569,756** 

USD 9,356 / are

Klungkung

Bali

**Bedrooms** 

Bathrooms

Land 60.9 are

Building 0 sgm

Free Hold Property

### **General Informations**

Code : **CLD568** 

Land Size: 60.9 are

Year Built:

Location : Klungkung

Building Size : 0 sqm