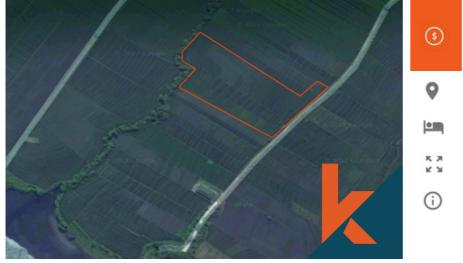

# GREAT INVESTMENT OCEANVIEW LAND IN TABANAN

CODE : PL1023

### Description

The land is an affiliation land, located in the beautiful landscape of Tabanan, with ocean view and surrounded by green ricefields on every side. The land is placed in a great area of Tabanan and its a great for investments such as villas or a small hotel.

## **General Informations**

Code : **PL1023** Land Size : **60.74** are Year Built:

Location : **Tabanan** Building Size : **0** sqm