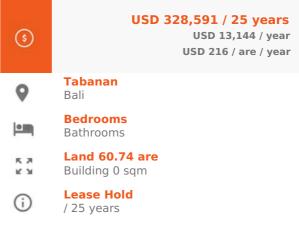

## **General Informations**

Code : **PL1023** Land Size : **60.74** are Year Built:

Location : **Tabanan** Building Size : **0** sqm

#### **Distance To**

Beach : **100 meters** Airport : **120 minutes** Market : **20 minutes** Canggu : **50 minutes** Tanah Lot : **35 minutes** Seminyak : **90 minutes** 

Interested with this listing? Contact us today at: +62 361 474 12 12 / contact@kibarerproperty.com