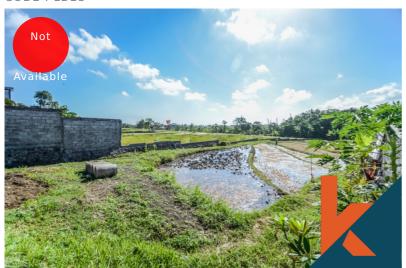

# GREAT OPPORTUNITY, LONG LEASE LAND WITH PADDY VIEWS

CODE: LD23

#### **USD 429,779 / 29 years**

USD 14,820 / year USD 617 / are / year

**Canggu** Bali

**Bedrooms**Bathrooms

**Land 24 are**Building 452 sqm

**Lease Hold** / 29 years

## Description

Amazing 24 are leasehold land for 34 years . The land is offed with IMB and construction for 4 bedrooms property (foundation + walls )and beautiful rice paddy views (green zone at the moment ). Located in a quiet area with easy access from the main road , minutes away from the beach , Canggu...Read more