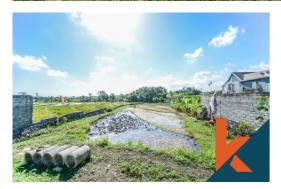

# GREAT OPPORTUNITY, LONG LEASE LAND WITH PADDY VIEWS

CODE: LD23

#### **USD 429,779 / 29 years**

USD 14,820 / year USD 617 / are / year

**Canggu** Bali

**Bedrooms**Bathrooms

**Land 24 are**Building 452 sqm

**Lease Hold** / 29 years

## Description

Amazing 24 are leasehold land for 34 years . The land is offed with IMB and construction for 4 bedrooms property (foundation + walls )and beautiful rice paddy views (green zone at the moment ). Located in a quiet area with easy access from the main road , minutes away from the beach , Canggu...Read more