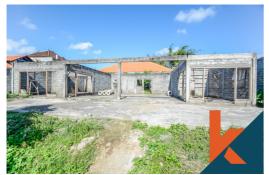

## Description

Amazing 24 are leasehold land for 34 years . The land is offed with IMB and construction for 4 bedrooms property (foundation + walls )and beautiful rice paddy views (green zone at the moment ). Located in a quiet area with easy access from the main road , minutes away from the beach , Canggu...Read more