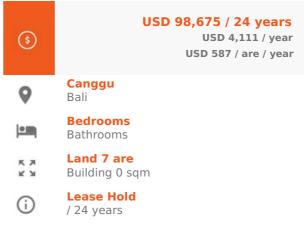

## IDEAL BERAWA 7 ARE LEASEHOLD LAND

CODE : CLS248

#### **General Informations**

Code : **CLS248** Land Size : **7** are Year Built:

Location : **Canggu** Building Size : **0** sqm