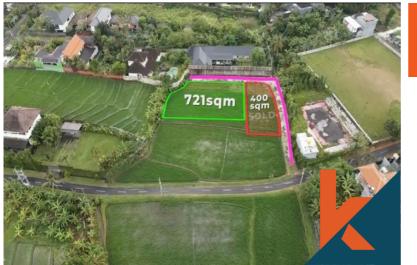

# **General Informations**

Code : **LD86** Land Size : **6** are Year Built:

Location : **Canggu** Building Size : **0** sqm