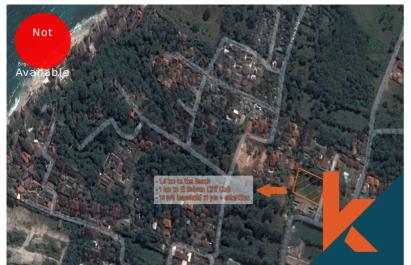

## Description

Good plot of land , clean , flat , located in a residential / commercial area in Bingin area. The land has great access, electricity on the spot . Ideal for commercial property , suitable for three villas or one big estate . The area is well known for good rental revenue

## **General Informations**

Code: LD25

Land Size : 15 are

Year Built:

Location: Bukit

Building Size : **0** sqm