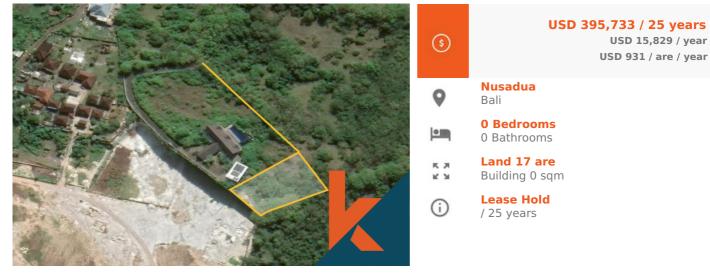

## LEASEHOLD LAND OCEAN VIEW FOR SALE IN NUSA DUA - 17 ARE...

CODE : CLJ505

## Description

Experience the breathtaking ocean view from this stunning 17 are leasehold land in Nusa Dua! The unique feature of this land is that it is surrounded by other houses, giving it a sense of community and privacy. Plus, the surrounding lands are not available for building, ensuring that your view...<u>Read more</u>

## **General Informations**

Code : **CLJ505** Land Size : **17** are Year Built:

Location : **Nusadua** Building Size : **0** sqm

Distance To beach : airport : market :