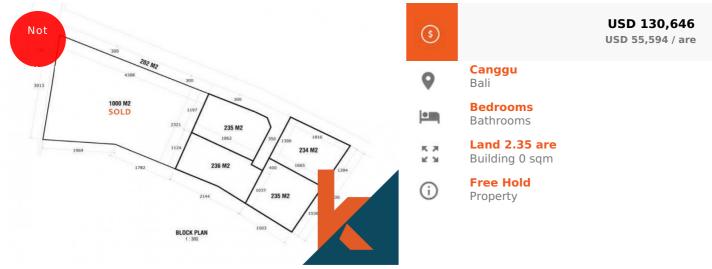

## Description

This 236m2 land is situated in the area of Batu Bolong, in Canggu. It provides you with a direct access to Echo Beach, the prime surf spot of Canggu and its numerous restaurants and beach shops. This land is facing the main road of Jalan Pantai Batu Bolong. This plot holds the Permukiman permits mea...<u>Read more</u>

## **General Informations**

Code : **PL1004** Land Size : **2.35** are Year Built:

Location : **Canggu** Building Size : **0** sqm

Distance To airport : 40 min market : 5 min beach : Echo Beach