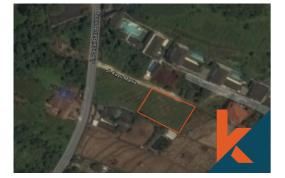

## Description

This 236m2 land is situated in the area of Batu Bolong, in Canggu. It provides you with a direct access to Echo Beach, the prime surf spot of Canggu and its numerous restaurants and beach shops. This land is facing the main road of Jalan Pantai Batu Bolong. This plot holds the Permukiman permits mea...<u>Read more</u>

## **General Informations**

Code : **PL1004** Land Size : **2.35** are Year Built:

Location : **Canggu** Building Size : **0** sqm

Distance To airport : 40 min market : 5 min beach : Echo Beach