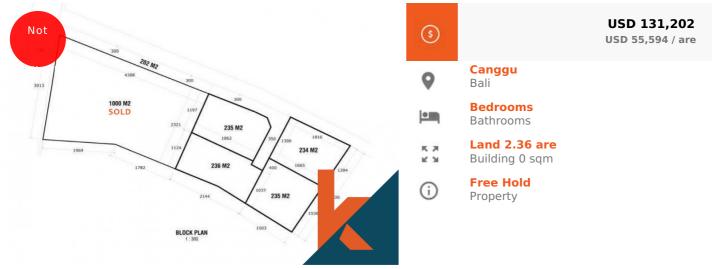

## PRIME FREEHOLD LAND FOR SALE AT BATU BOLONG

CODE : PL1003

## Description

This 236m2 land is situated in the area of Batu Bolong, in Canggu. It provides you with a direct access to Echo Beach, the prime surf spot of Canggu and its numerous restaurants and beach shops. This land is facing the main road of Jalan Pantai Batu Bolong. This plot holds the Permukiman permits mea...<u>Read more</u>

## **General Informations**

Code : **PL1003** Land Size : **2.36** are Year Built:

Location : **Canggu** Building Size : **0** sqm

Distance To airport : 40 min market : 5 min Beach : Echo Beach