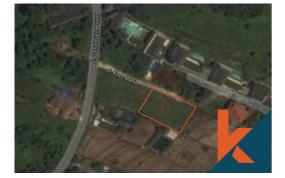

## Description

This 236m2 land is situated in the area of Batu Bolong, in Canggu. It provides you with a direct access to Echo Beach, the prime surf spot of Canggu and its numerous restaurants and beach shops. This land is facing the main road of Jalan Pantai Batu Bolong. This plot holds the Permukiman permits mea...<u>Read more</u>