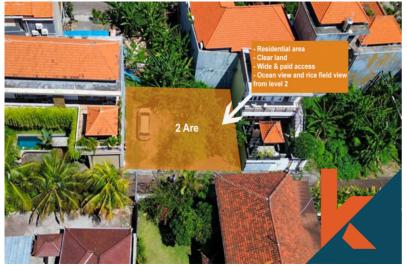

# RARE LEASEHOLD TWO ARE LAND IN SESEH

CODE : LD84

## Description

Don't miss this rare opportunity to acquire a leasehold on two prime plots of land in Seseh. Offering clear, unobstructed terrain and wide access, these parcels are ideal for residential development. Embrace the tranquility of Seseh's serene surroundings as you envision your dream home or...<u>Read more</u>

# **General Informations**

Code : **LD84** Land Size : **2** are Year Built:

Location : **Seseh** Building Size : **0** sqm