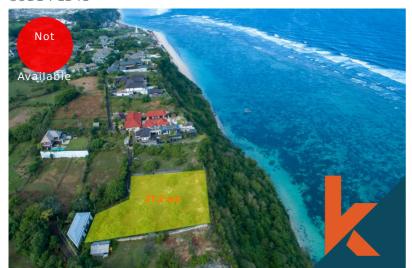

# UNIQUE CLIFF LAND WITH IMB AND PROJECT FOR SALE

CODE: LD41

USD 3,285,390

USD 105,301 / are

Uluwatu

Bali

Bedrooms

Bathrooms

### Description

Beautiful cliff front land for sale , located in Pandawa Cliff . The land offers full ocean views ,comes with ready IMB and plan for ROI property. The plot of land has wide easy access access and is surrounded by high end villas . It is a great opportunity available for sale in Bali .

#### **General Informations**

Code: LD41

Land Size: 31.2 are

Year Built:

Location : **Uluwatu** 

Building Size : **0** sqm