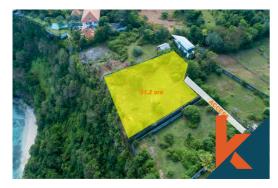

### Description

Beautiful cliff front land for sale , located in Pandawa Cliff . The land offers full ocean views ,comes with ready IMB and plan for ROI property. The plot of land has wide easy access access and is surrounded by high end villas . It is a great opportunity available for sale in Bali .

#### **General Informations**

Code: LD41

Land Size: 31.2 are

Year Built:

Location : **Uluwatu** 

Building Size : **0** sqm