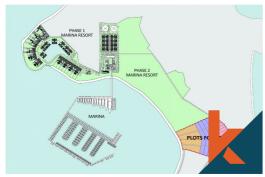

## Description

If you are interested in a great opportunity you need to know about this gem of an island located only 1 hour by car from Lombok International Airport. You have the options to choose from small plots in a stunning Gili Gede island. The area is also known as surfing and diving spots in Lombok.