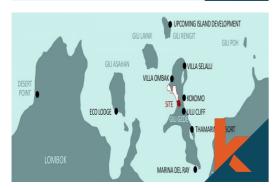

## Description

If you are interested in a great opportunity you need to know about this gem of an island located only 1 hour by car from Lombok International Airport. You have the options to choose from small plots in a stunning Gili Gede island. The area is also known as surfing and diving spots in Lombok.