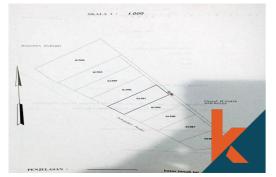

## Description

18m beach front lots in front of epic Right-hander, this subdivision at Nangadoro in Sumbawa sold in record time with only a couple of side by side lots left. This is directly in front of a world-class wave with virtually nobody else around. Located in a beautiful beach of Sumbawa Island. A great o...<u>Read more</u>

## **General Informations**

Code : **CLS130A** Land Size : **8.84** are Year Built:

Location : **Bali** Building Size : **0** sqm