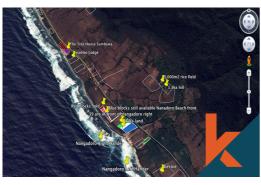

## Description

18m beach front lots in front of epic Right-hander, this subdivision at Nangadoro in Sumbawa sold in record time with only a couple of side by side lots left. This is directly in front of a world-class wave with virtually nobody else around. Located in a beautiful beach of Sumbawa Island. A great o...<u>Read more</u>

## **Distance To**

beach : **10 meters** airport : **1 hour** market :