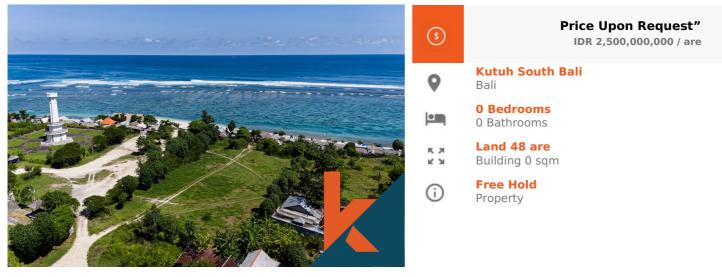

## PRIME 48 ARE FREEHOLD BEACHSIDE LAND WITH OCEAN VIEW

CODE : CLG651

## Description

Discover an exceptional opportunity to own a rare 48 Are (4,800 sqm) freehold parcel of land just steps from the iconic Pandawa Beach in South Bali. Nestled in a serene coastal enclave, this expansive plot boasts breathtaking panoramic views of the Indian Ocean, lush greenery, and direct a...<u>Read more</u>

## **General Informations**

Code : **CLG651** Land Size : **48** are Year Built:

Location : **Kutuh South Bali** Building Size : **0** sqm