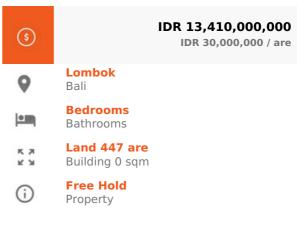

## **General Informations**

Code : **CLM143** Land Size : **447** are Year Built:

Location : **Lombok** Building Size : **0** sqm

Distance To beach : beachfront

airport : 20 minutes market : 5 minutes