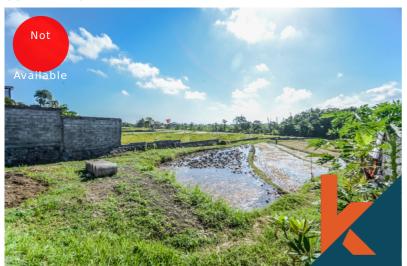

# GREAT OPPORTUNITY, LONG LEASE LAND WITH PADDY VIEWS

CODE: LD23

#### IDR 6,720,000,000 / 28 years

IDR 240,000,000 / year IDR 10,000,000 / are / year

**Canggu** Bali

**Bedrooms**Bathrooms

**Land 24 are**Building 452 sqm

**Lease Hold** / 28 years

### Description

Amazing 24 are leasehold land for 34 years . The land is offed with IMB and construction for 4 bedrooms property (foundation + walls )and beautiful rice paddy views (green zone at the moment ). Located in a quiet area with easy access from the main road , minutes away from the beach , Canggu...Read more