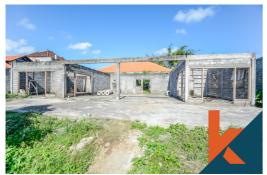

### Description

Amazing 24 are leasehold land for 34 years . The land is offed with IMB and construction for 4 bedrooms property (foundation + walls )and beautiful rice paddy views (green zone at the moment ). Located in a quiet area with easy access from the main road , minutes away from the beach , Canggu...Read more

# **General Informations**

Code: LD23

Land Size : 24 are

Year Built:

Location : Canggu

Building Size : 452 sqm