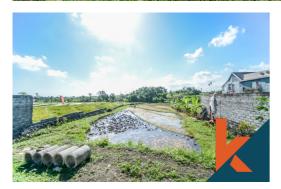

# GREAT OPPORTUNITY, LONG LEASE LAND WITH PADDY VIEWS

CODE: LD23

#### IDR 6,720,000,000 / 28 years

IDR 240,000,000 / year IDR 10,000,000 / are / year

**Canggu** Bali

**Bedrooms**Bathrooms

**Land 24 are**Building 452 sqm

**Lease Hold** / 28 years

### Description

Amazing 24 are leasehold land for 34 years . The land is offed with IMB and construction for 4 bedrooms property (foundation + walls )and beautiful rice paddy views (green zone at the moment ). Located in a quiet area with easy access from the main road , minutes away from the beach , Canggu...Read more