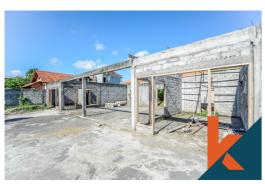

### Description

Amazing 24 are leasehold land for 34 years . The land is offed with IMB and construction for 4 bedrooms property (foundation + walls )and beautiful rice paddy views (green zone at the moment ). Located in a quiet area with easy access from the main road , minutes away from the beach , Canggu...Read more

# **General Informations**

Code: LD23

Land Size : 24 are

Year Built:

Location : Canggu

Building Size : 452 sqm