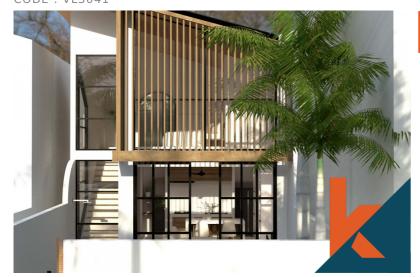

## UPCOMING MODERN ONE BEDROOM LEASEHOLD ESTATE IN ULUWATU

 IDR 2,721,285,557
Uluwatu Bali
Bedrooms 2 Bathrooms
Bedrooms
Land 1.14 are Building 73.2 sqm
Lease Hold / 24 years

## Description

Discover the epitome of luxury living with this upcoming modern one-bedroom leasehold estate in Uluwatu, offering a coastal living experience. Designed with contemporary elegance and high-end finishes, this estate offers a seaml...<u>Read</u> more

## **General Informations**

Code : VL3041 Land Size : 1.14 are Year Built: 2024

Location : **Uluwatu** Building Size : **73.2** sqm

Distance To beach : 10 minutes airport : 50 minutes market : 5 minutes